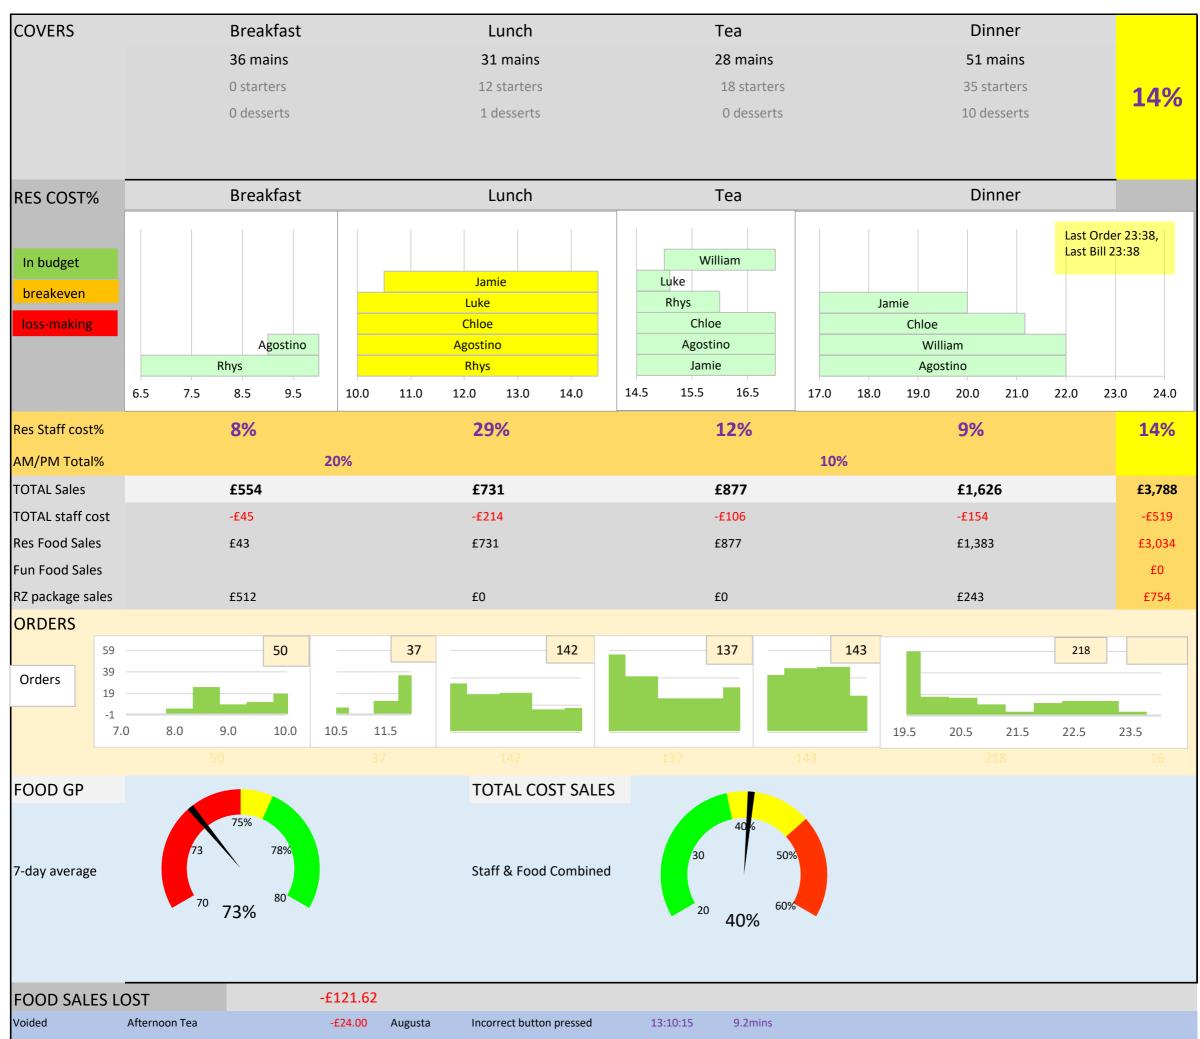

## Kitchen Daily (Sunday, 30-May-21)

| Voi | ided  | Afternoon Tea             | -£24.00 | Augusta  | Incorrect button pressed | 13:10:15 | 9.1mins |
|-----|-------|---------------------------|---------|----------|--------------------------|----------|---------|
| Dis | count | Stone Bass                | -£18.00 | Tom P    | Food complaint           | 16:39:22 | 100%    |
| Dis | count | Stone Bass                | -£18.00 | Violet   | Food complaint           | 15:57:49 | 100%    |
| Dis | count | Sweet Potato Fries        | -£5.00  | Augusta  | Service complaint        | 13:43:21 | 100%    |
| Dis | count | Sweet Potato Fries        | -£5.00  | Augusta  | Service complaint        | 13:19:59 | 100%    |
| Dis | count | Patron Silver [25ml]      | -£0.80  | Tom P    | 20% staff drinks         | 23:29:17 | 20%     |
| Dis | count | Patron Silver [25ml]      | -£0.80  | Tom P    | 20% staff drinks         | 23:29:18 | 20%     |
| Dis | count | Jack Daniels [25ml]       | -£0.68  | Tom P    | 20% staff drinks         | 23:20:20 | 20%     |
| Dis | count | Cpt Morgans Spiced [25ml] | -£0.62  | Tom P    | 20% staff drinks         | 23:20:26 | 20%     |
| Dis | count | Stolichnaya [50ml]        | -£0.62  | Joseph P | 10% local discount       | 22:15:07 | 10%     |
| Dis | count | Stolichnaya [50ml]        | -£0.62  | Joseph P | 10% local discount       | 21:52:48 | 10%     |
| Dis | count | La Chica [25ml]           | -£0.54  | Tom P    | 20% staff drinks         | 23:26:36 | 20%     |
| Dis | count | La Chica [25ml]           | -£0.54  | Tom P    | 20% staff drinks         | 23:26:38 | 20%     |